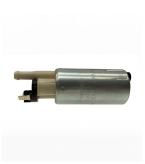

## F10000375

DESCRIPTION

In-tank 37mm pump fits popular EFI applications/powersports vehicles 150 lph (a) 40 psi

Fuel: GAS

Horsepower: 130 - 330

Flow @ 276 kPa: 150 lph

Flow @ 40 psi: 40 gph

Max System Pressure (psi): 100

Max System Pressure (kPa): 690 Inlet Diameter: 37mm

Pump Type: 37mm