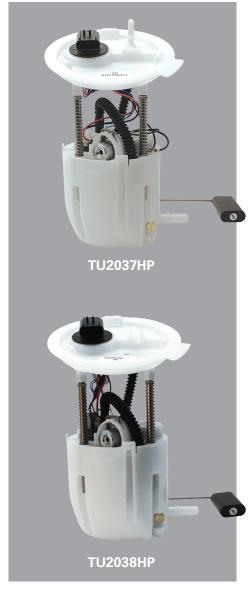

### FIRST TO MARKET BECAUSE FAST MATTERS

TI Automotive TU2037HP (MY11–14) and TU2038HP (MY15–18) Mustang Fuel Pump Modules

- TI Automotive introduces a market first drop-in high-performance fuel modules engineered specifically
- for the newest generation (V, VI) Ford Mustangs. Award winning DCSS (Dual Channel Single Stage) fuel pump technology and active fill system enables up to 650HP on naturally aspirated applications.
- These modules are E85 Flex Fuel compatible. High-pressure, high-flow performance for your Mustang.

#### Complete, drop-in fuel pump module covers:

TU2037HP: MY11 – 14 Mustang TU2038HP: MY15 – 18 Mustang

- Drop-in unit designed for plug and play operation
- Featuring PACE award-winning DCSS fuel pump technology
- E85 Flex Fuel compatible
- Engineered with active fill system to support additional pump output
- Capable of supporting up to 650HP naturally aspirated applications
- Award-winning TI Automotive high-performance fuel systems power the world's fastest production cars.