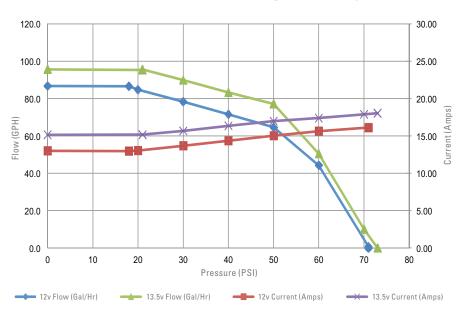

## **MORE FLOW = MORE POWER...**

#### **TU2037HP and TU2038HP Mustang Fuel Pump Modules**