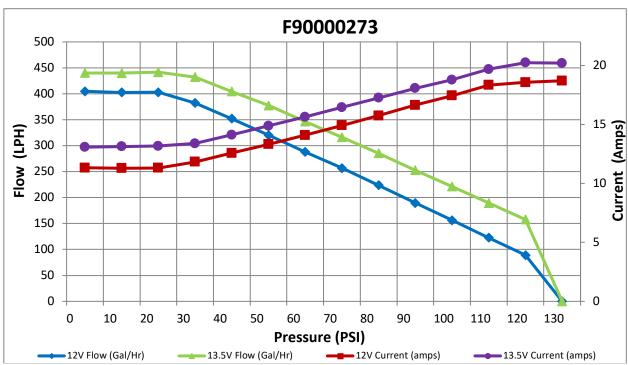

## **New TCD302 Features:**

- 400+ LPH flow performance @ 13.5V / 40 PSI (Unleaded Fuel)
- Utilizes O.E. performance car technology
- Featuring award winning DCSS technology
- Internal check valve
  - Helps prevent fuel system pressure bleed down
  - Helps prevent extended cranks
- High pressure relief setting
- Install kit allows for straight 50mm pattern for easy hanger flush mounting