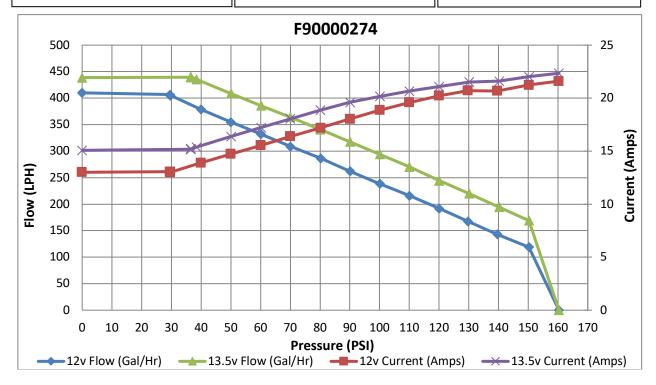

## **New TCD301 Features:**

- 400+ LPH flow performance @ 13.5V / 40 PSI (Unleaded Fuel)
- Utilizes O.E. performance car technology
- Featuring award winning DCSS technology
- Internal check valve
  - Helps prevent fuel system pressure bleed down
  - Helps prevent extended cranks
- High pressure relief setting
- Install kit allows for straight 50mm pattern for easy hanger flush mounting