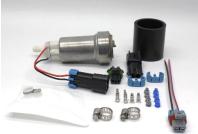

F90000274: 400+LPH Flex Fuel Pump

TCD301: Pump and Install Kit

400-1174: Installation Kit