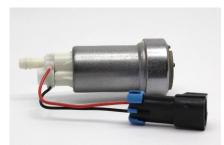

F90000274: 400+LPH Flex Fuel Pump

TCD301: Pump and Install Kit

400-1174: Installation Kit