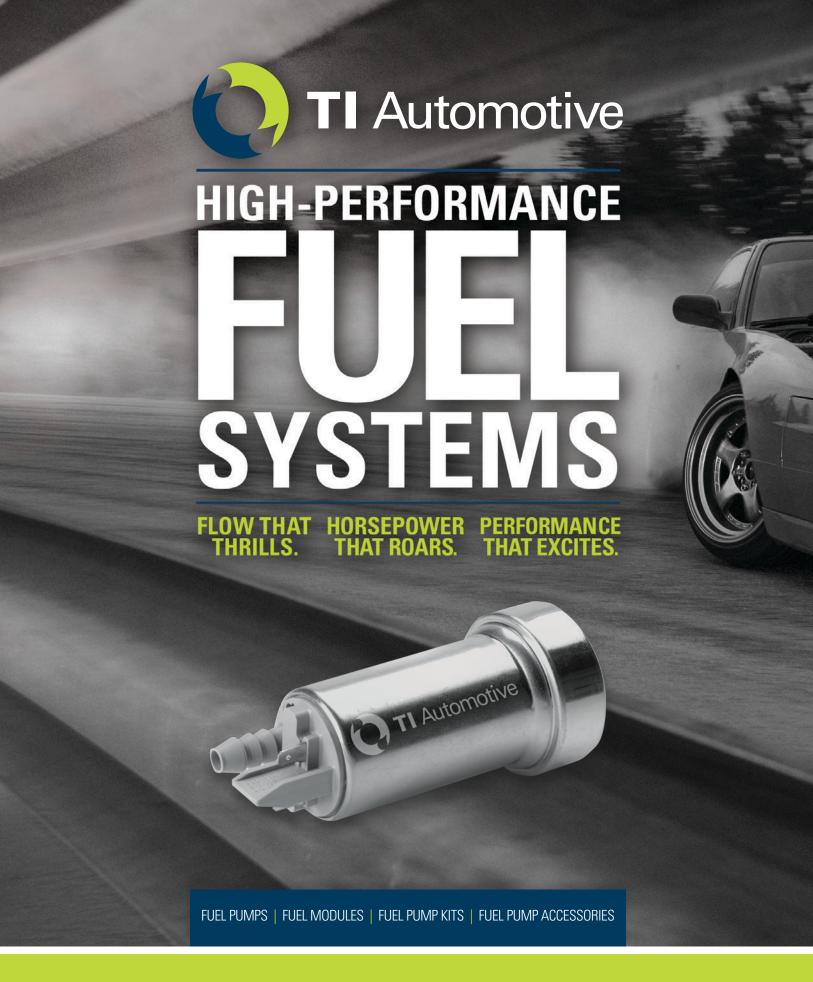

# FAST MATTERS

Prowl the streets. Hit the track.
Run boosted or all-motor.
However you roll, TI Automotive
fuel pumps and modules deliver
the feed you need for the power
you demand. Our products deliver
unquestioned fuel flow across a
wide pressure range to support
outrageous horsepower.

# UNBEATABLE PERFORMANCE IN EVERY PRODUCT

- Outperforms all current market fuel pumps
- Award-winning in-tank/ in-line technology featuring:
- E85 in-tank models with pumping components validated to OEM specs
- 39/50 DCSS in-tank models
- GSS line features the popular 255 LPH pump
- High-pressure, high-flow performance
- Designed for engines with more than 500HP