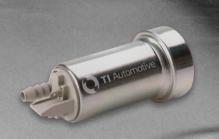

# UNBEATABLE PERFORMANCE IN EVERY PRODUCT

- Outperforms all current market fuel pumps
- Award-winning in-tank/ in-line technology featuring:
- E85 in-tank models with pumping components validated to OEM specs
- 39/50 DCSS in-tank models
- GSS line features the popular 255 LPH pump
- High-pressure, high-flow performance
- Designed for engines with more than 500HP

#### TI AUTOMOTIVE FUEL PUMPS

Builders of the most popular fuel pumps for over 60 years under the Walbro brand name, we value this heritage and are proud to continue our legacy of reliability, performance, and first-time fit. The popular 255 LPH Walbro Fuel Pump is the 255 LPH TI Automotive Fuel Pump.